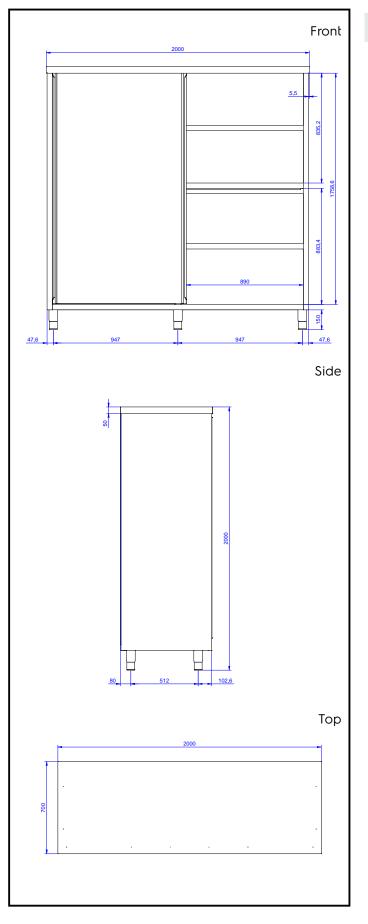

## Key Information:

| Cabinet width:               |         |
|------------------------------|---------|
| 132802 (MAS2000SPN)          | 1945 mm |
| Cabinet depth:               | 645 mm  |
| Cabinet height:              | 1797 mm |
| External dimensions, Width:  | 2000 mm |
| External dimensions, Depth:  | 700 mm  |
| External dimensions, Height: | 2000 mm |
| Net weight:                  | 140 kg  |
|                              |         |