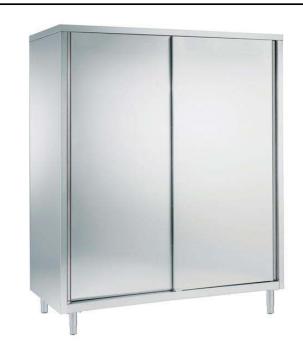

# FIECTIONAL

Standard Preparation 2000 mm Storage Cabinet with shelves & sliding doors

132802 (MAS2000SPN)

Storage Cabinet with 3 shelves and 2 sliding doors, 2000mm

#### Item No.

Made entirely from stainless steel. Inner welded frame in stainless steel. Unique connection of panels to inner frame. Height adjustable intermediate shelves, supports and inner doors in stainless steel. Sound-deadened sliding doors. Mounted on feet, adjustable in height.

## **Main Features**

- Handles in stainless steel for better hygiene and reliability.
- Sturdiness, stability and reliability of table accurately tested.

### Construction

- Reinforced side and base panel in 304 AISI stainless steel.
- Sturdy sound-deadened sliding doors on tracks located flush to the front of the frame.
- Easy access to the cupboard interior on all lengths guaranteed by the use of only 2 doors.
- 304 AISI stainless steel feet, 200 mm high and 54 mm in diameter, adjustable by -50/+30 mm.
- Equipped with three intermediate shelves, one fixed in the middle and two which can be positioned at different heights.
- Intermediate shelf in stainless steel with riveted corners and trasversal reinforcement in stainless steel.
- 100 mm upstand with 10 mm radioused corner and 13 mm deep, designed to be used against a wall.
- Base panel has 40mm high profile, is 8/10 in thickness with upturned edges and bar reinforcement. It is welded to legs for further structure reinforcement.
- Two double-walled sliding doors flush fitting to the front of the frame can be removed to facilitate cleaning of the cupboard interior.
- 304 AISI stainless steel feet, 150 mm high and 54 mm in diameter, adjustable by -35/+25 mm.